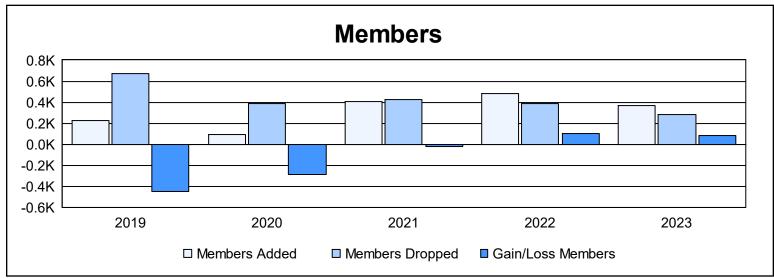

District 387 As of June 2023 Cumulative

| Year      | New<br>Clubs | Dropped<br>Clubs | Gain/<br>Loss<br>Clubs | New<br>Members | Charter<br>Members | Reinstate<br>Members | Transfer<br>Members | Total<br>Member<br>Added | Total<br>Members<br>Dropped | Gain/<br>Loss<br>Members |
|-----------|--------------|------------------|------------------------|----------------|--------------------|----------------------|---------------------|--------------------------|-----------------------------|--------------------------|
| 2018-2019 | 0            | 10               | -10                    | 114            | 57                 | 36                   | 18                  | 225                      | 671                         | -446                     |
| 2019-2020 | 0            | 7                | -7                     | 0              | 44                 | 49                   | 3                   | 96                       | 384                         | -288                     |
| 2020-2021 | 0            | 0                | 0                      | 278            | 49                 | 47                   | 34                  | 408                      | 426                         | -18                      |
| 2021-2022 | 0            | 0                | 0                      | 282            | 76                 | 71                   | 55                  | 484                      | 384                         | 100                      |
| 2022-2023 | 0            | 0                | 0                      | 266            | 38                 | 14                   | 46                  | 364                      | 285                         | 79                       |
| Average   | 0            | 3                | -3                     | 188            | 53                 | 43                   | 31                  | 315                      | 430                         | -115                     |